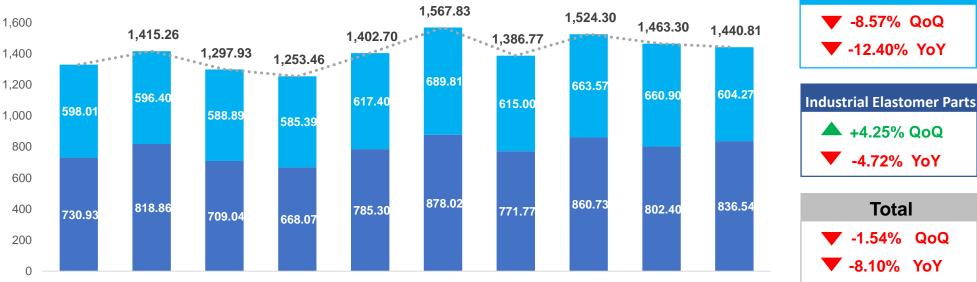

#### **IRCT Sales by business unit**

**Tire&Tube** 

-8.57% QoQ

🗸 -12.40% YoY

+4.25% QoQ

-4.72% YoY

Total

-1.54% QoQ

-8.10% YoY

1.800

Industrial Elastomer Parts

Motorcycle Tires and Tubes

Q1 FY2021 Q2 FY2021 Q3 FY2021 Q4 FY2021 Q1 FY2022 Q2FY2022 Q3FY2022 Q4FY2022 Q1FY2023 Q2FY2023