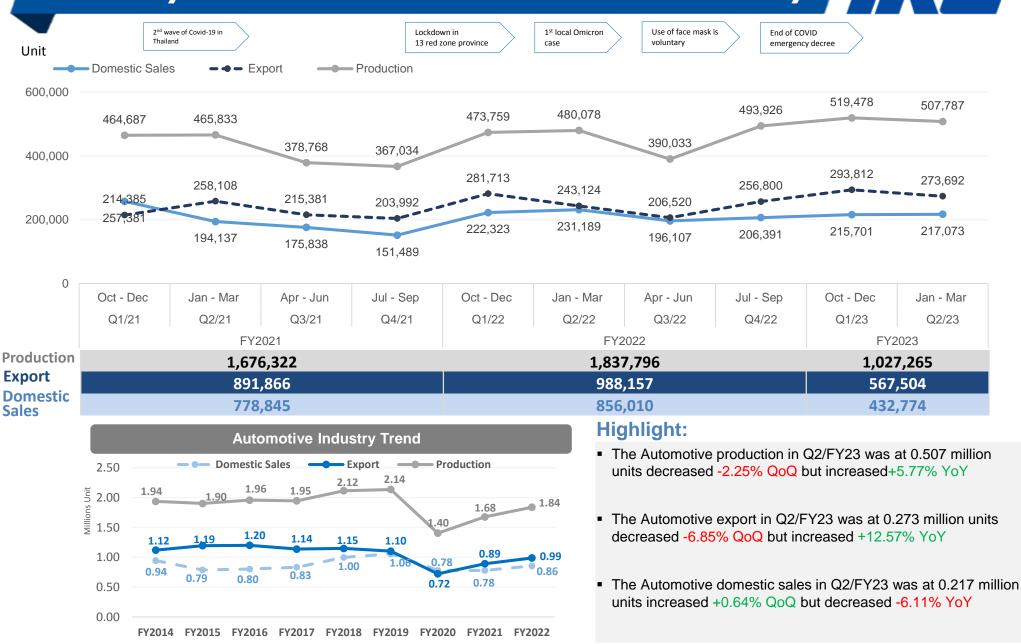

y cause the actual performance or achievements. By attending the presentation or by reading these presentation slides, the recipient agrees to be bound as follows: the information set or opinion presented is subject to change without prior notice and should not be considered as a solicitation of an offer to buy or sell IRC's securities in any jurisdiction. IRC does not assume or undertake any duty to advise any person or investor, and accept no liability for any damage or consequential loss arising from any use or reliance of this information or anything contained in this presentation.



#### 01 Intro & Industry Outlook

02 IRC Performance

03 Outlook

## **Our Products (Rangsit Plant)**



## **Our Products (Wang Noi Plant)**







#### Industry Outlook: Thailand's Automobile Industry



### Industry Outlook: Thailand's Motorcycle Industry



#### **IRCT Sales by business unit**



**Tire&Tube** 

-8.57% QoQ

🗸 -12.40% YoY

+4.25% QoQ

-4.72% YoY

Total

-1.54% QoQ

-8.10% YoY



1.800



Industrial Elastomer Parts

Motorcycle Tires and Tubes

Q1 FY2021 Q2 FY2021 Q3 FY2021 Q4 FY2021 Q1 FY2022 Q2FY2022 Q3FY2022 Q4FY2022 Q1FY2023 Q2FY2023



#### **Industrial Elastomer Products**





| (Million Baht)                             | Q2FY2022 | Q1FY2023 | Q2FY2023 | Changed<br>QoQ | %QoQ    | Changed<br>YoY | %YoY    |
|--------------------------------------------|----------|----------|----------|----------------|---------|----------------|---------|
| Total Revenue                              | 1,594.79 | 1,474.93 | 1,460.49 | -14.44         | -0.98%  | -134.30        | -8.