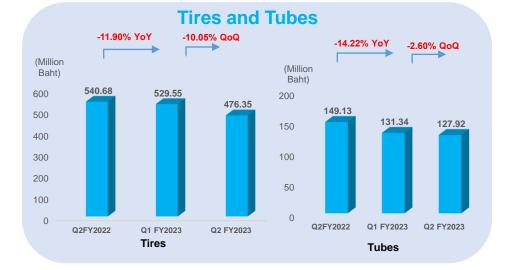

#### **IRCT Sales by business unit**

**Tire&Tube** 

-8.57% QoQ

🗸 -12.40% YoY

+4.25% QoQ

-4.72% YoY

Total

-1.54% QoQ

-8.10% YoY

1.800

Industrial Elastomer Parts

Motorcycle Tires and Tubes

Q1 FY2021 Q2 FY2021 Q3 FY2021 Q4 FY2021 Q1 FY2022 Q2FY2022 Q3FY2022 Q4FY2022 Q1FY2023 Q2FY2023