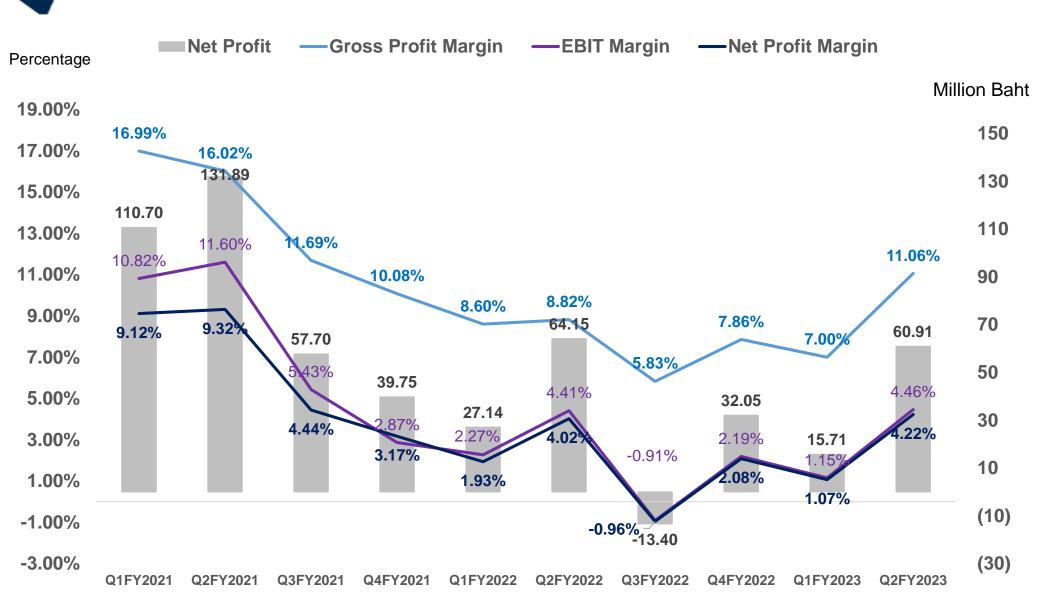

#### **Industrial Elastomer Products**

| (Million Baht)                             | Q2FY2022 | Q1FY2023 | Q2FY2023 | Changed<br>QoQ | %QoQ    | Changed<br>YoY | %YoY    |
|--------------------------------------------|----------|----------|----------|----------------|---------|----------------|---------|
| Total Revenue                              | 1,594.79 | 1,474.93 | 1,460.49 | -14.44         | -0.98%  | -134.30        | -8.42%  |
| Total COGS                                 | 1,423.56 | 1,361.20 | 1,297.56 | -63.64         | -4.68%  | -126.00        | -8.85%  |
| % to total revenue                         | 89.26%   | 92.29%   | 88.84%   |                |         |                |         |
| Total S&A                                  | 100.93   | 96.7     | 97.74    | 1.04           | 1.08%   | -3.19          | -3.16%  |
| % to total revenue                         | 6.33%    | 6.56%    | 6.69%    |                |         |                |         |
| Financial Costs and<br>Income Tax Expenses | 6.14     | 1.32     | 4.27     | 2.95           | 223.48% | -1.87          | -30.46% |
| % to total revenue                         | 0.39%    | 0.09%    | 0.29%    |                |         |                |         |
| Net Profit                                 | 64.15    | 15.71    | 60.92    | 45.21          | 287.78% | -3.23          | -5.04%  |
| % to total revenue                         | 4.02%    | 1.07%    | 4.17%    |                |         |                |         |