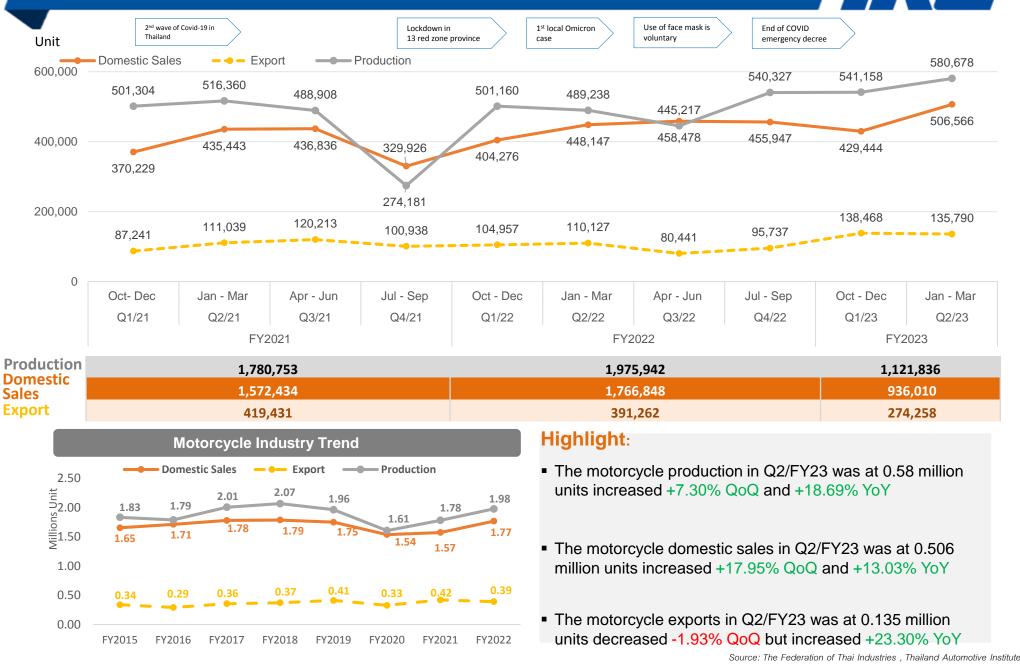

ding the presentation or by reading these presentation slides, the recipient agrees to be bound as follows: the information set or opinion presented is subject to change without prior notice and should not be considered as a solicitation of an offer to buy or sell IRC's securities in any jurisdiction. IRC does not assume or undertake any duty to advise any person or investor, and accept no liability for any damage or consequential loss arising from any use or reliance of this information or anything contained in this presentation.



#### 01 Intro & Industry Outlook

02 IRC Performance

03 Outlook

## **Our Products (Rangsit Plant)**



## **Our Products (Wang Noi Plant)**







#### Industry Outlook: Thailand's Automobile Industry



### Industry Outlook: Thailand's Motorcycle Industry



#### **IRCT Sales by business unit**



**Tire&Tube** 

-8.57% QoQ

🗸 -12.40% YoY

+4.25% QoQ

-4.72% YoY

Total

-1.54% QoQ

-8.10% YoY



1.800



Industrial Elastomer Parts

Motorcycle Tires and Tubes

Q1 FY2021 Q2 FY2021 Q3 FY2021 Q4 FY2021 Q1 FY2022 Q2FY2022 Q3FY2022 Q4FY2022 Q1FY2023 Q2FY2023



#### **Industrial Elastomer Products**





| (Million Baht)                             | Q2FY2022 | Q1FY2023 | Q2FY2023 | Changed<br>QoQ | %QoQ    | Changed<br>YoY | %YoY    |
|--------------------------------------------|----------|----------|----------|----------------|---------|----------------|---------|
| Total Revenue                              | 1,594.79 | 1,474.93 | 1,460.49 | -14.44         | -0.98%  | -134.30        | -8.42%  |
| Total COGS                                 | 1,