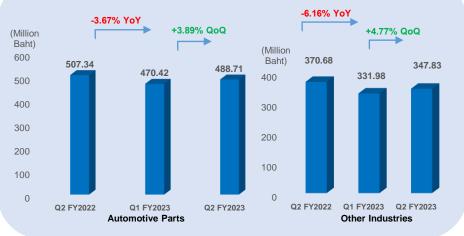

#### **IRCT Sales by business unit**

**Tire&Tube** 

-8.57% QoQ

🗸 -12.40% YoY

+4.25% QoQ

-4.72% YoY

Total

-1.54% QoQ

-8.10% YoY

1.800

Industrial Elastomer Parts

Motorcycle Tires and Tubes

Q1 FY2021 Q2 FY2021 Q3 FY2021 Q4 FY2021 Q1 FY2022 Q2FY2022 Q3FY2022 Q4FY2022 Q1FY2023 Q2FY2023