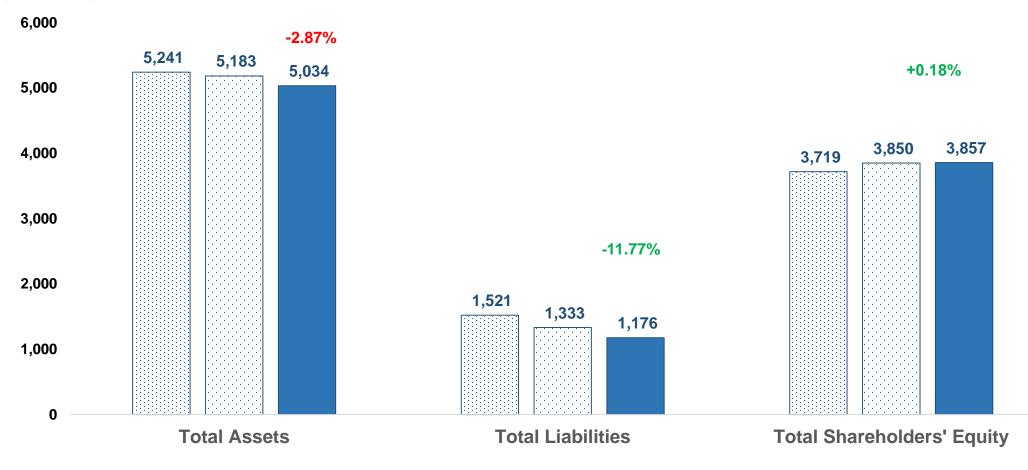

Balance Sheet (Consolidated) (Million Baht)

□ 31-Mar-2022 □ 31-Dec-2022 ■ 31-Mar-2023

| Statement of Cash Flow (Million Baht) |             |             |         |         |  |  |  |  |  |
|---------------------------------------|-------------|-------------|---------|---------|--|--|--|--|--|
|                                       | 31-Mar-2023 | 31-Mar-2022 | Change  | %Change |  |  |  |  |  |
| CF from Operating Activities          | 76.78       | 168.20      | -91.42  | -54.35% |  |  |  |  |  |
| CF from Investing Activities          | -104.59     | -121.62     | 17.03   | -14.00% |  |  |  |  |  |
| CF from Financing Activities          | -56.10      | -170.17     | 114.07  | -67.03% |  |  |  |  |  |
| Net Decrease in Cash                  | -83.91      | -123.59     | 39.67   | -32.10% |  |  |  |  |  |
| Cash, Beginning Balance               | 897.27      | 1,003.32    | -106.05 | -10.57% |  |  |  |  |  |
| Cash, Ending Balance                  | 813.36      | 879.73      | -66.37  | -7.54%  |  |  |  |  |  |
|                                       |             |             |         |         |  |  |  |  |  |